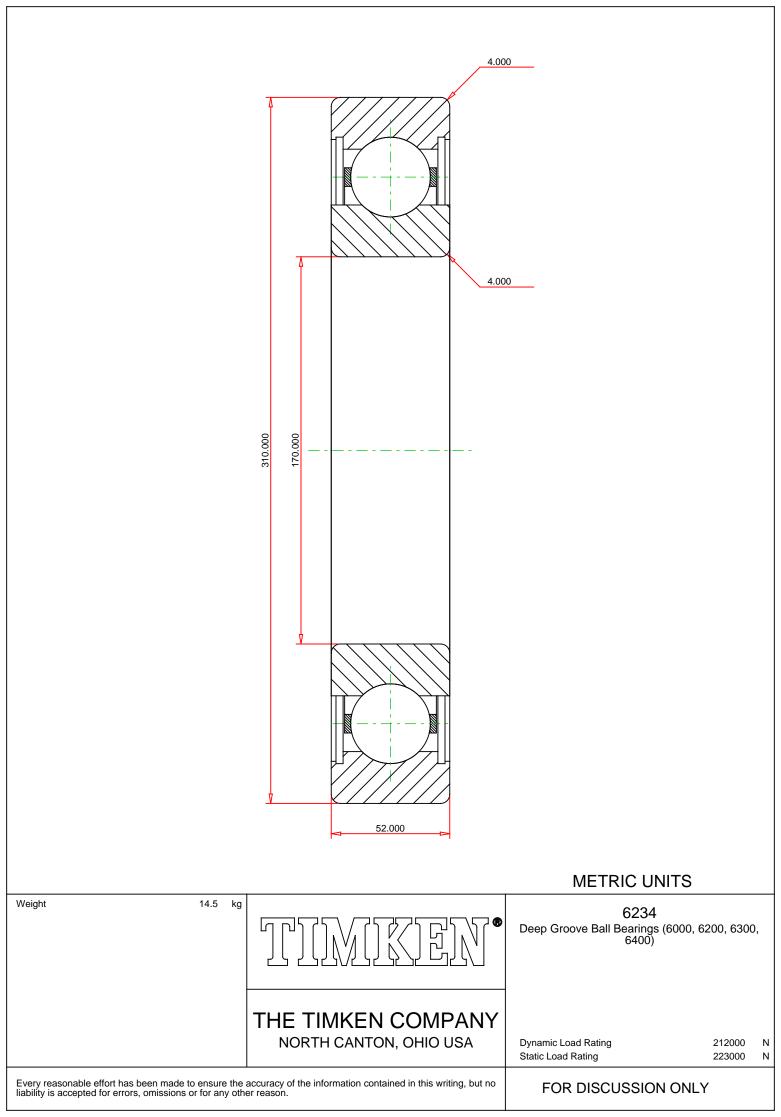

## Specifications | Dimensions | Basic Load Ratings | Factors

| Specifications – |              |               |  |
|------------------|--------------|---------------|--|
|                  | Clearance    | C0 (Normal)   |  |
|                  | Bore Size d  | 170.000 mm    |  |
|                  | Features     | Open          |  |
|                  | Bearing Type | Standard DGBB |  |
|                  | Weight       | 14.5 Kg       |  |

## Dimensions

310.000 mm

52.000 mm

|                    | Radius Rs min            | 4.000 mm |  |
|--------------------|--------------------------|----------|--|
| Basic Load Ratings |                          |          |  |
|                    | Cr - Dynamic Load Rating | 212 kN   |  |
|                    | COr - Static Load Rating | 223 kN   |  |
| Fac                | _                        |          |  |
|                    | Grease Reference Speed   | 2700 rpm |  |
|                    | Oil Reference Speed      | 3900 rpm |  |